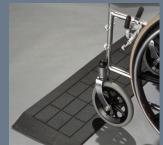

## ELEV8 ADJUSTABLE PV

## **FEATURES**

- Designed for doorways that swing in or out
- Adjustable to fit range of threshold rises
- Durable welded construction
- Slip resistant grooved aluminum
- Accommodates wheelchairs and scooters with various wheel configurations
- Aligns directly against the door threshold
- Anchoring hardware included

| Item Number | Length | Width | Threshold Height | Weight  | Capacity* |
|-------------|--------|-------|------------------|---------|-----------|
| ATH1232     | 12"    | 32"   | 1-5/8" - 2-3/8"  | 6 lbs.  | 800 lbs.  |
| ATH1236     | 12"    | 36"   | 1-5/8" - 2-3/8"  | 8 lbs.  | 800 lbs.  |
| ATH2432     | 24"    | 32"   | 2-3/8" - 3½"     | 12 lbs. | 800 lbs.  |
| ATH2436     | 24"    | 36"   | 2-3/8" - 3½"     | 14 lbs. | 800 lbs.  |
| ATH3632     | 36"    | 32"   | 3" - 6"          | 19 lbs. | 800 lbs.  |
| ATH3636     | 36"    | 36"   | 3" - 6"          | 21 lbs. | 800 lbs.  |
| ATH4832     | 48"    | 32"   | 4" - 6"          | 26 lbs. | 800 lbs.  |
| ATH4836     | 48"    | 36"   | 4" - 6"          | 28 lbs. | 800 lbs.  |

Not sure which ramp length you need? Refer to pages 13-14 to help you.

\* Maximum ramp capacity: 400 lbs. (one axle) – 800 lbs. (two axles).