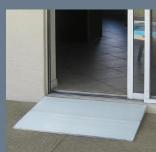

## ELEV8 ADJUSTABLE PV

## **FEATURES**

- Designed for doorways that swing in or out
- Adjustable to fit range of threshold rises
- Durable welded construction
- Slip resistant grooved aluminum
- Accommodates wheelchairs and scooters with various wheel configurations
- Aligns directly against the door threshold
- Anchoring hardware included