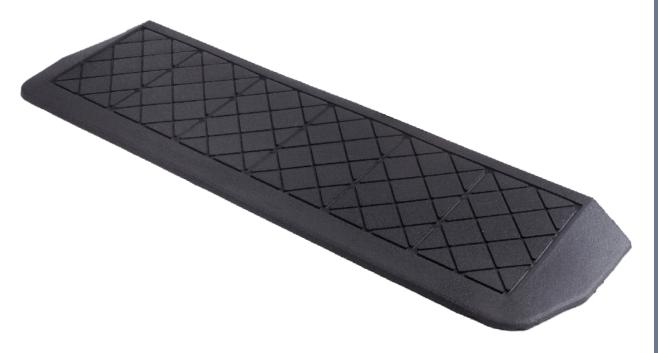

## **FEATURES**

- No load weight limitations
- Molded miter ends
- Made of recycled material
- Designed and tested for maximum slip resistance
- Field fitted with simple cutting tools
- Simple installation in 15 to 25 mins.
- No fasteners required for installation
- Foot traffic is quiet and solid
- Comes with Limited Lifetime Warranty

| Item Number | Material | Length | Width   | Usable Width | Height | Weight  |
|-------------|----------|--------|---------|--------------|--------|---------|
| RAEZ0010**  | Rubber   | 3-1/4" | 41-1/2" | 32"          | 1/2″   | 3 lbs.  |
| RAEZ0110**  | Rubber   | 8"     | 41-1/2" | 32"          | 1"     | 8 lbs.  |
| RAEZ1110**  | Rubber   | 14"    | 46"     | 36"          | 1-3/8" | 20 lbs. |
| RAEZ1510**  | Rubber   | 22"    | 46"     | 36"          | 1-5/8" | 40 lbs. |
| RAEZ2100**  | Rubber   | 24"    | 60"     | 50"          | 2"     | 62 lbs. |