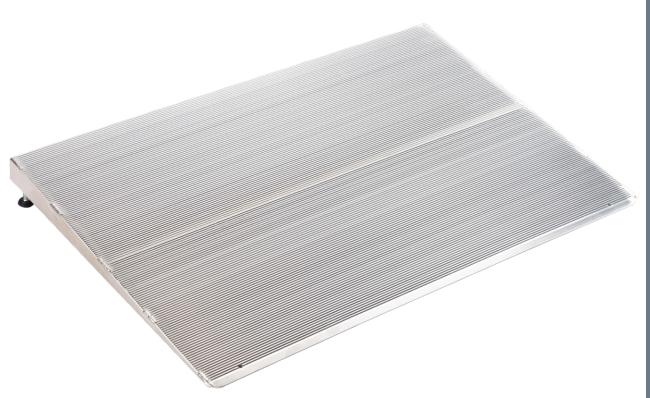

## ELEV8 ADJUSTABLE PV

## **FEATURES**

- Designed for doorways that swing in or out
- Adjustable to fit range of threshold rises
- Durable welded construction
- Slip resistant grooved aluminum
- Accommodates wheelchairs and scooters with various wheel configurations
- Aligns directly against the door threshold
- Anchoring hardware included

| Item Number | Length | Width | Threshold Height | Weight  | Capacity* |
|-------------|--------|-------|------------------|---------|-----------|
| ATH1232     | 12"    | 32"   | 1-5/8" - 2-3/8"  | 6 lbs.  | 800 lbs.  |
| ATH1236     | 12"    | 36"   | 1-5/8" - 2-3/8"  | 8 lbs.  | 800 lbs.  |
| ATH2432     | 24"    | 32"   | 2-3/8" - 3½"     | 12 lbs. | 800 lbs.  |
| ATH2436     | 24"    | 36"   | 2-3/8" - 3½"     | 14 lbs. | 800 lbs.  |
| ATH3632     | 36"    | 32"   | 3" - 6"          | 19 lbs. | 800 lbs.  |
| ATH3636     | 36"    | 36"   | 3" - 6"          | 21 lbs. | 800 lbs.  |
| ATH4832     | 48"    | 32"   | 4" - 6"          | 26 lbs. | 800 lbs.  |
| ATH4836     | 48"    | 36"   | 4" - 6"          | 28 lbs. | 800 lbs.  |