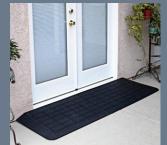

## **FEATURES**

- No load weight limitations
- Molded miter ends
- Made of recycled material
- Designed and tested for maximum slip resistance
- Field fitted with simple cutting tools
- Simple installation in 15 to 25 mins.
- No fasteners required for installation
- Foot traffic is quiet and solid
- Comes with Limited Lifetime Warranty

| Item Number | Material | Length | Width   | Usable Width | Height | Weight  |
|-------------|----------|--------|---------|--------------|--------|---------|
| RAEZ0010**  | Rubber   | 3-1/4" | 41-1/2" | 32"          | 1/2″   | 3 lbs.  |
| RAEZ0110**  | Rubber   | 8"     | 41-1/2" | 32"          | 1"     | 8 lbs.  |
| RAEZ1110**  | Rubber   | 14"    | 46"     | 36"          | 1-3/8" | 20 lbs. |
| RAEZ1510**  | Rubber   | 22"    | 46"     | 36"          | 1-5/8" | 40 lbs. |
| RAEZ2100**  | Rubber   | 24"    | 60"     | 50"          | 2"     | 62 lbs. |

Not sure which ramp length you need? Refer to pages 13-14 to help you.

\*Variety of colors available. Colors vary slightly due to printing. Coating may fade or discolor over time. \*\* Only available in black.