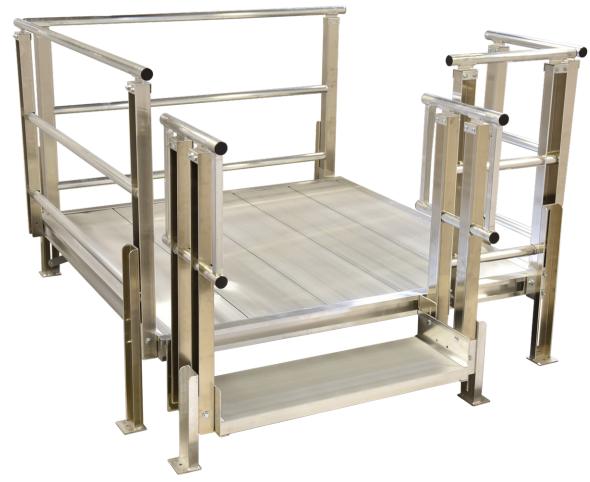

## MODULAR XP RAMP SYSTEM PVI

### PVI ONTRAC

### **FEATURES**

- Ramps available in lengths of 3', 4', 6', 7', 8', 9' and 10'
- Comes with handrail
- Welded in 3' and 4' sections and then spliced to create additional sizes
- Installs in minutes
- Durable and weather resistant
- Slip resistant grooved aluminum surface
- All aluminum construction
- Little or no maintenance
- ADA extended handrail available upon request