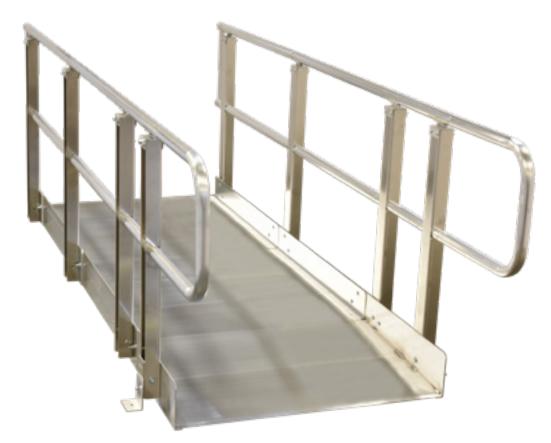

#### **PV** MODULAR XP RAMP SYSTEM

# FEATURES

- Ramp sections welded in lengths of 3 and 4'
- Can be easily moved or reconfigured
- Durable and weather resistant
- Little or no site preparation required
- All aluminum construction
- Little or no maintenance
- 45° and 90° turns and switchbacks
- Multiple configurations possible
- ADA handrail extensions, stairs and gates available
- Accommodates a rise up to 60"
- Comes with a Limited Lifetime Warranty

| Width                | 36"                                  |  |  |  |  |
|----------------------|--------------------------------------|--|--|--|--|
| Length               | As Required - 4' minimum             |  |  |  |  |
| Load Capacity        | 100 lbs. per square foot             |  |  |  |  |
| Slope                | Adjustable - as required             |  |  |  |  |
| Floor                | Slip resistant grooved aluminum      |  |  |  |  |
| Ramp Edge Protection | 4" Curb                              |  |  |  |  |
| Handrails            | Double 1½" bar - standard height 36" |  |  |  |  |