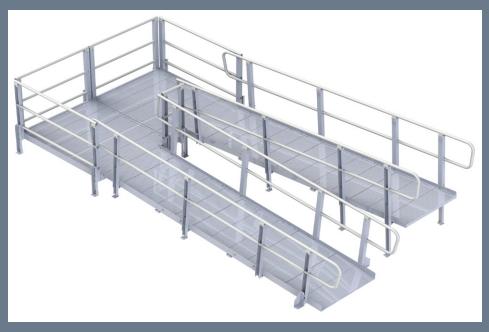

#### **PV** MODULAR XP RAMP SYSTEM

# FEATURES

- Ramp sections welded in lengths of 3 and 4'
- Can be easily moved or reconfigured
- Durable and weather resistant
- Little or no site preparation required
- All aluminum construction
- Little or no maintenance
- 45° and 90° turns and switchbacks
- Multiple configurations possible
- ADA handrail extensions, stairs and gates available
- Accommodates a rise up to 60"
- Comes with a Limited Lifetime Warranty

| Width                | 36"                                  |  |  |  |  |
|----------------------|--------------------------------------|--|--|--|--|
| Length               | As Required - 4' minimum             |  |  |  |  |
| Load Capacity        | 100 lbs. per square foot             |  |  |  |  |
| Slope                | Adjustable - as required             |  |  |  |  |
| Floor                | Slip resistant grooved aluminum      |  |  |  |  |
| Ramp Edge Protection | 4" Curb                              |  |  |  |  |
| Handrails            | Double 1½" bar - standard height 36" |  |  |  |  |