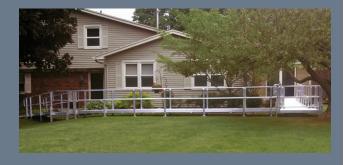

#### **PV** MODULAR XP RAMP SYSTEM

# FEATURES

- Ramp sections welded in lengths of 3 and 4'
- Can be easily moved or reconfigured
- Durable and weather resistant
- Little or no site preparation required
- All aluminum construction
- Little or no maintenance
- 45° and 90° turns and switchbacks
- Multiple configurations possible
- ADA handrail extensions, stairs and gates available
- Accommodates a rise up to 60"
- Comes with a Limited Lifetime Warranty