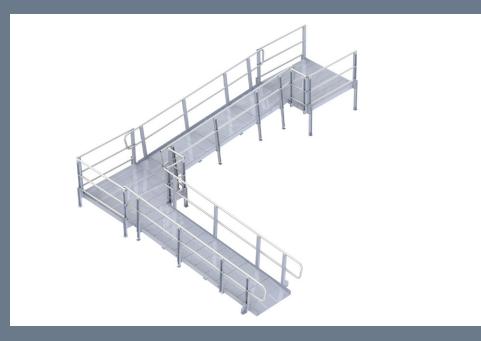

#### **PV** MODULAR XP RAMP SYSTEM

# FEATURES

- Ramp sections welded in lengths of 3 and 4'
- Can be easily moved or reconfigured
- Durable and weather resistant
- Little or no site preparation required
- All aluminum construction
- Little or no maintenance
- 45° and 90° turns and switchbacks
- Multiple configurations possible
- ADA handrail extensions, stairs and gates available
- Accommodates a rise up to 60"
- Comes with a Limited Lifetime Warranty

| Width                | 36"                                  |  |  |  |  |
|----------------------|--------------------------------------|--|--|--|--|
| Length               | As Required - 4' minimum             |  |  |  |  |
| Load Capacity        | 100 lbs. per square foot             |  |  |  |  |
| Slope                | Adjustable - as required             |  |  |  |  |
| Floor                | Slip resistant grooved aluminum      |  |  |  |  |
| Ramp Edge Protection | 4" Curb                              |  |  |  |  |
| Handrails            | Double 1½" bar - standard height 36" |  |  |  |  |