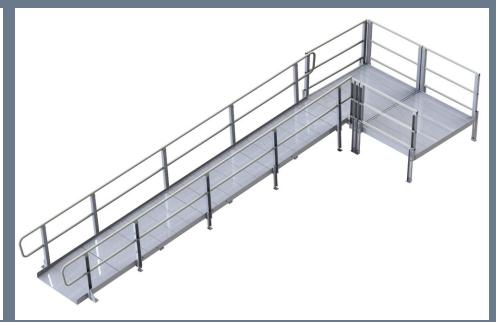

## MODULAR XP RAMP SYSTEM PVI

### PVI ONTRAC

### **FEATURES**

- Ramps available in lengths of 3', 4', 6', 7', 8', 9' and 10'
- Comes with handrail
- Welded in 3' and 4' sections and then spliced to create additional sizes
- Installs in minutes
- Durable and weather resistant
- Slip resistant grooved aluminum surface
- All aluminum construction
- Little or no maintenance
- ADA extended handrail available upon request