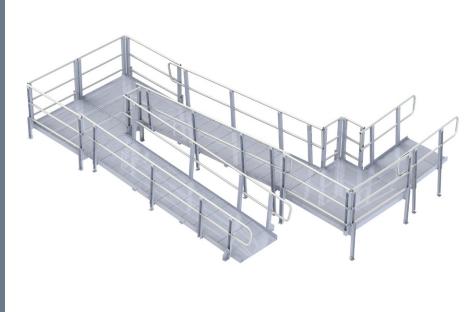

## MODULAR XP RAMP SYSTEM PVI

### PVI ONTRAC

### **FEATURES**

- Ramps available in lengths of 3', 4', 6', 7', 8', 9' and 10'
- Comes with handrail
- Welded in 3' and 4' sections and then spliced to create additional sizes
- Installs in minutes
- Durable and weather resistant
- Slip resistant grooved aluminum surface
- All aluminum construction
- Little or no maintenance
- ADA extended handrail available upon request