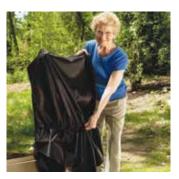

Weather-resistant cover provides durable protection.

Two wireless call/send controls.