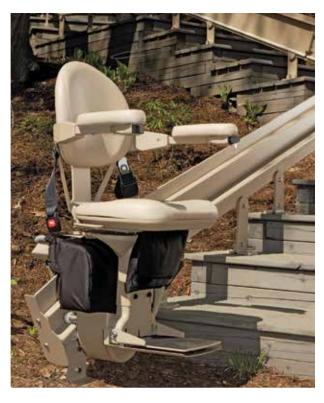

### ELITE OUTDOOR CURVED **FEATURES**

#### Learn more at www.bruno.com

Footrest/carriage safety sensors stop the unit when obstruction encountered.

Offset swivel seat makes getting on/off easy.

Flip up arms, seat and footrest create plenty of extra space on steps.

Weather-resistant cover provides durable protection.

Two wireless call/send controls.