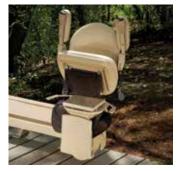

### ELITE OUTDOOR CURVED **FEATURES**

#### Learn more at www.bruno.com

Footrest/carriage safety sensors stop the unit when obstruction encountered.

Offset swivel seat makes getting on/off easy.

Flip up arms, seat and footrest create plenty of extra space on steps.