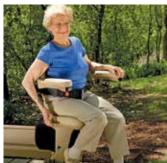

#### Learn more at www.bruno.com

Footrest/carriage safety sensors stop the unit when obstruction encountered.

Offset swivel seat makes getting on/off easy.

Flip up arms, seat and footrest create plenty of extra space on steps.