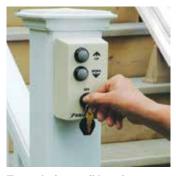

Weather-resistant cover provides durable protection.

Two wireless call/send controls.