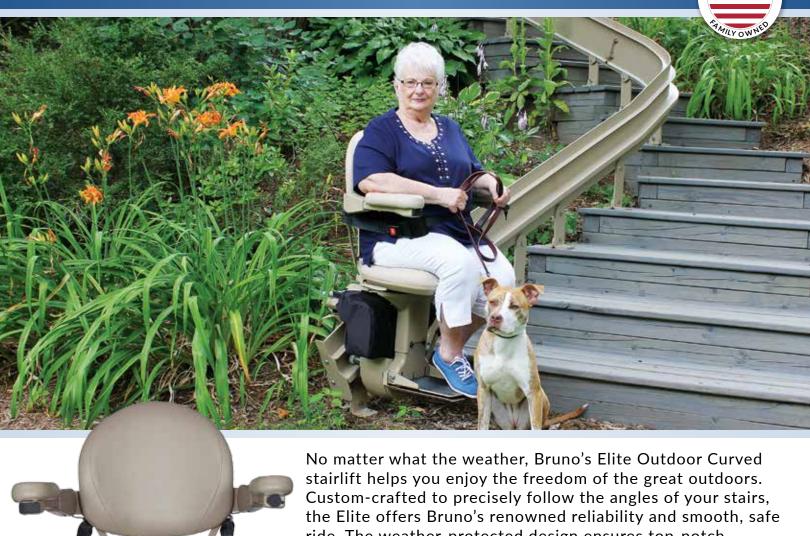

# ELITEOUTDOOR CURVED STAIRLIFT

ride. The weather-protected design ensures top-notch performance year round.

- Weight capacity: 400 lb (181 kg)
- Performance tested for 0° F to 125° F (-18° C to 52° C)
- Durable outdoor paint protects all steel surfaces
- Marine-grade vinyl padded seat and armrests
- Obstruction safety sensors, seat belt ensure safety
- Two 12v batteries ensure dependable performance even in a power outage
- Soft start/stop gives smooth ride from start to finish
- Generous size seat with multiple height adjustments
- Onboard audio/visual diagnostics for easy service
- 5-year limited warranty